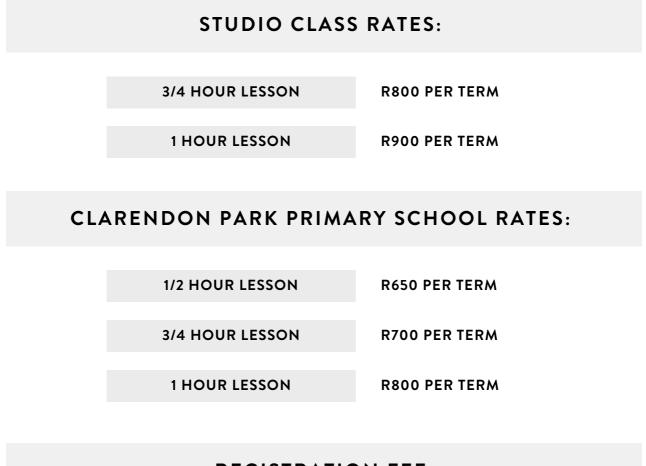

## FEES FOR 2024 REMAIN THE SAME AS 2023

As a fundraiser for the Isithatha Trust, you have the option to pay an extra R100 per term, in lieu of a fee increase, which will be donated to Isithatha and go towards entering disadvantaged students in Trinity Examinations.